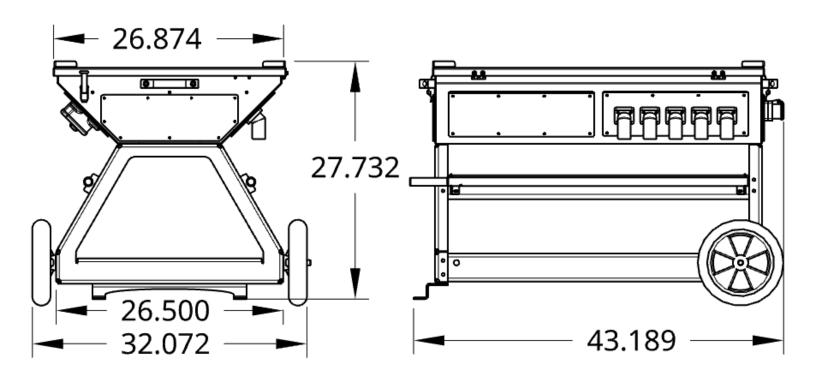

# **DIMENSIONS**

#### **UNIT SPECIFICATIONS**

· All alumium enclosure construction and design

| Rated Voltage               | 600Y/347 V AC                                                           |
|-----------------------------|-------------------------------------------------------------------------|
| Rated Current               | 250 Amp                                                                 |
| Branch Circuit Breaker Type | Noark                                                                   |
| Number of Phases            | 3                                                                       |
| Rated Interrupt Current     | 65 kA @ 480 VAC<br>20 kA @ 600 VAC                                      |
| Connection Type             | 4 Wires (L1, L2, L3, GND)                                               |
| Gland Type                  | Eco Power Equipment Standard Gland                                      |
| Main Breaker SCCR Rating    | 65 kA @ 480 VAC<br>20 kA @ 600 VAC                                      |
| Length [INCHES]             | 38.6 in                                                                 |
| Width [INCHES]              | 38.6 in                                                                 |
| Height [INCHES]             | 27.75                                                                   |
| Weight [LBS]                | ~98 lbs pending configuration                                           |
| Compliance / Approvals      | SPE-1000, UL67, CSAC22.2, UL1640 Compliant Design, UL 489, CE Compliant |