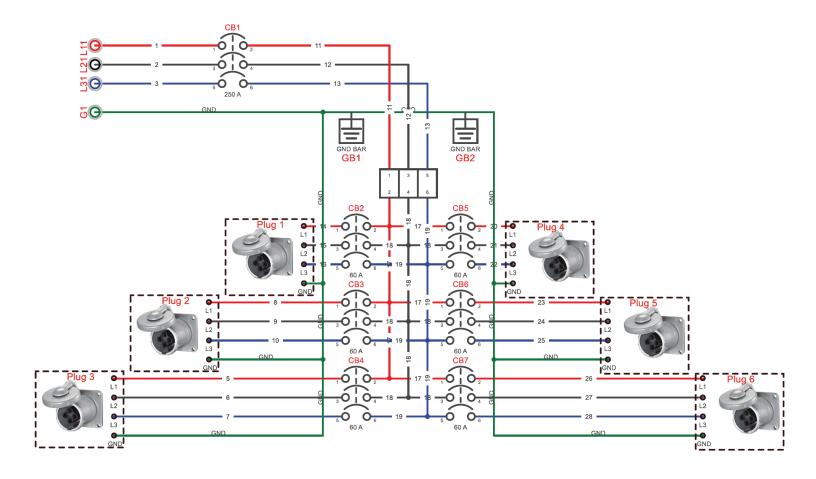

### **BASE WIRING DIAGRAM**

©2023 Eco Power Equipment Ltd. All rights reserved. All specifications are subject to change without notice.

#### **UNIT SPECIFICATIONS**

· All alumium enclosure construction and design

| Rated Voltage               | 600Y/347 V AC                                                           |
|-----------------------------|-------------------------------------------------------------------------|
| Rated Current               | 250 Amp                                                                 |
| Branch Circuit Breaker Type | Noark                                                                   |
| Number of Phases            | 3                                                                       |
| Rated Interrupt Current     | 65 kA @ 480 VAC<br>20 kA @ 600 VAC                                      |
| Connection Type             | 4 Wires (L1, L2, L3, GND)                                               |
| Gland Type                  | Eco Power Equipment Standard Gland                                      |
| Main Breaker SCCR Rating    | 65 kA @ 480 VAC<br>20 kA @ 600 VAC                                      |
| Length [INCHES]             | 38.6 in                                                                 |
| Width [INCHES]              | 38.6 in                                                                 |
| Height [INCHES]             | 27.75                                                                   |
| Weight [LBS]                | ~98 lbs pending configuration                                           |
| Compliance / Approvals      | SPE-1000, UL67, CSAC22.2, UL1640 Compliant Design, UL 489, CE Compliant |