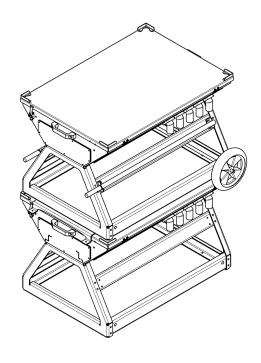

- · Wide range of options and accessories available · UL and CSA standards
- · Simple access for maintenance and operations · Stackable design for unit stoage
- Weatherproof enclosure with NEMA 3R compliance · Heavy duty mobile rated design
- · Safety guards for all electrical connections · Hard wire with aluminum gland or cam lock inlet
  - · Bilingual decal package ready for all markets