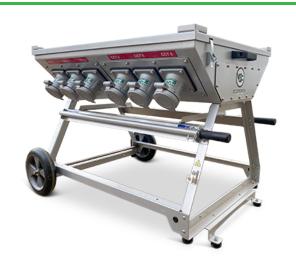

## **Eco Power Equipment Ltd.**

Toll Free: 1-888-483-4843 Direct: 780-483-0700 info@ecopowerequip.com www.ecopowerequip.com

Model 2000649

480/600V Welding Panel

- · Wide range of options and accessories available · UL and CSA standards
- · Simple access for maintenance and operations · Stackable design for unit stoage
- Weatherproof enclosure with NEMA 3R compliance · Heavy duty mobile rated design
- · Safety guards for all electrical connections · Hard wire with aluminum gland or cam lock inlet
  - · Bilingual decal package ready for all markets

#### **UNIT SPECIFICATIONS**

· All alumium enclosure construction and design

| Rated Voltage               | 600Y/347 V AC                                                           |
|-----------------------------|-------------------------------------------------------------------------|
| Rated Current               | 250 Amp                                                                 |
| Branch Circuit Breaker Type | Noark                                                                   |
| Number of Phases            | 3                                                                       |
| Rated Interrupt Current     | 65 kA @ 480 VAC<br>20 kA @ 600 VAC                                      |
| Connection Type             | 4 Wires (L1, L2, L3, GND)                                               |
| Gland Type                  | Eco Power Equipment Standard Gland                                      |
| Main Breaker SCCR Rating    | 65 kA @ 480 VAC<br>20 kA @ 600 VAC                                      |
| Length [INCHES]             | 38.6 in                                                                 |
| Width [INCHES]              | 38.6 in                                                                 |
| Height [INCHES]             | 27.75                                                                   |
| Weight [LBS]                | ~98 lbs pending configuration                                           |
| Compliance / Approvals      | SPE-1000, UL67, CSAC22.2, UL1640 Compliant Design, UL 489, CE Compliant |