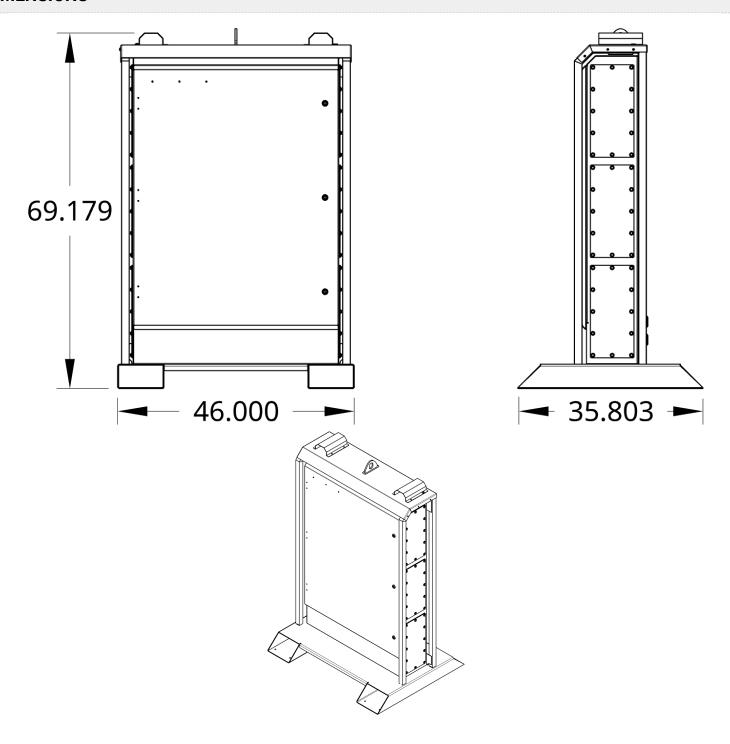

### **DIMENSIONS**

| Rated Current               | 1200 Amps                                                                                                                                               |
|-----------------------------|---------------------------------------------------------------------------------------------------------------------------------------------------------|
| Circuit Breaker Space       | 63 inches of circuit breaker space                                                                                                                      |
| Enclosure Rating            | Name 3R                                                                                                                                                 |
| Branch Circuit Breaker Type | FA, FH, BD, BG, BJ, BK, HD, HG, HJ, HL, HR, QB, QD, QG, QJ, JD, JG, JJ, JL, JR, LA, LD, LG, LJ, LH, LL, LR, MG, MJ, PG, PJ, PK, PL, RG, RJ, RK, and RL. |
| Number of Phases            | 3                                                                                                                                                       |
| Rated Interrupt Current     | Up to 200kA maximum (100kA@600Vac) when supplied by an I-Limiter™ circuit breaker.                                                                      |
| Connection Type             | 5 Wire (L1, L2, L3, N, GND)<br>3 Per Phase and Neutral<br>1 Ground                                                                                      |
| Length [INCHES]             | 46 in                                                                                                                                                   |
| Width [INCHES]              | 36 in                                                                                                                                                   |
| Height [INCHES]             | 69 in                                                                                                                                                   |
| Weight [LBS]                | TBD lbs                                                                                                                                                 |
| Compliance / Approvals      | SPE-1000, UL67, CSAC22.2, UL1640 Compliant Design, UL 489, CE Compliant                                                                                 |