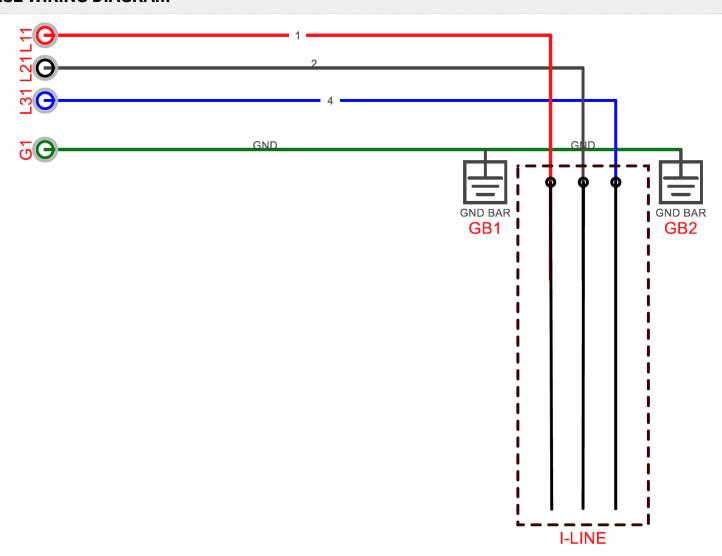

#### **BASE WIRING DIAGRAM**

©2023 Eco Power Equipment Ltd. All rights reserved. All specifications are subject to change without notice.

| Rated Current               | 1200 Amps                                                                                                                                               |
|-----------------------------|---------------------------------------------------------------------------------------------------------------------------------------------------------|
| Circuit Breaker Space       | 63 inches of circuit breaker space                                                                                                                      |
| Enclosure Rating            | Name 3R                                                                                                                                                 |
| Branch Circuit Breaker Type | FA, FH, BD, BG, BJ, BK, HD, HG, HJ, HL, HR, QB, QD, QG, QJ, JD, JG, JJ, JL, JR, LA, LD, LG, LJ, LH, LL, LR, MG, MJ, PG, PJ, PK, PL, RG, RJ, RK, and RL. |
| Number of Phases            | 3                                                                                                                                                       |
| Rated Interrupt Current     | Up to 200kA maximum (100kA@600Vac) when supplied by an I-Limiter™ circuit breaker.                                                                      |
| Connection Type             | 5 Wire (L1, L2, L3, N, GND)<br>3 Per Phase and Neutral<br>1 Ground                                                                                      |
| Length [INCHES]             | 46 in                                                                                                                                                   |
| Width [INCHES]              | 36 in                                                                                                                                                   |
| Height [INCHES]             | 69 in                                                                                                                                                   |
| Weight [LBS]                | TBD lbs                                                                                                                                                 |
| Compliance / Approvals      | SPE-1000, UL67, CSAC22.2, UL1640 Compliant Design, UL 489, CE Compliant                                                                                 |