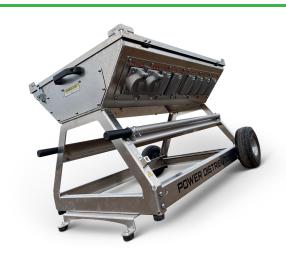

# Eco Power Equipment Ltd. Toll Free: 1-888-483-4843

Toll Free: 1-888-483-4843
Direct: 780-483-0700
info@ecopowerequip.com
www.ecopowerequip.com

Model 2001149

SBP-250-ALR, Three Phase

#### **FEATURES**

| Prototype & Production Tested Design            | Panel Board                                                         |
|-------------------------------------------------|---------------------------------------------------------------------|
| Wide range of options and accessories available | UL and CSA standards                                                |
| • Simple access for maintenance and operations  | Stackable design for unit stoage                                    |
| Weatherproof enclosure with NEMA 3R compliance  | Heavy duty mobile rated design                                      |
| Safety guards for all electrical connections    | <ul> <li>Hard wire with aluminum gland or cam lock inlet</li> </ul> |
| Lockable latches standard                       | Bilingual decal package ready for all markets                       |
| All alumium enclosure construction and design   | <ul> <li>All alumium enclosure construction and design</li> </ul>   |
| Lockable latches standard                       | Bilingual decal package ready for all markets                       |

#### **UNIT SPECIFICATIONS**

| Rated Voltage               | 240 V AC<br>48 V DC                                                     |
|-----------------------------|-------------------------------------------------------------------------|
| Rated Current               | 225 Amp                                                                 |
| Branch Circuit Breaker Type | QOB<br>QOB-VH<br>QHB                                                    |
| Number of Phases            | 3                                                                       |
| Rated Interrupt Currenct    | 10 kA<br>22 kA<br>65 kA                                                 |
| Connection Type             | 5 Wires (L1, L2, L3, N, GND)                                            |
| Gland Type                  | Eco Power Equipment Standard Gland                                      |
| Main Breaker SCCR Rating    | 100 kA @ 240 VAC                                                        |
| Length [INCHES]             | 38.6 in                                                                 |
| Width [INCHES]              | 38.6 in                                                                 |
| Height [INCHES]             | 27.75                                                                   |
| Weight [LBS]                | ~98 lbs pending configuration                                           |
| Compliance / Approvals      | SPE-1000, UL67, CSAC22.2, UL1640 Compliant Design, UL 489, CE Compliant |