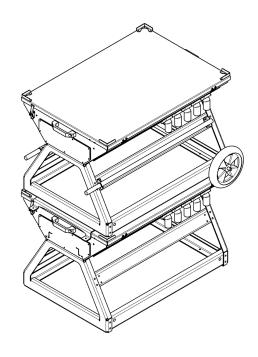

#### **FEATURES**

| Prototype & Production Tested Design            | Panel Board                                                         |
|-------------------------------------------------|---------------------------------------------------------------------|
| Wide range of options and accessories available | UL and CSA standards                                                |
| • Simple access for maintenance and operations  | Stackable design for unit stoage                                    |
| Weatherproof enclosure with NEMA 3R compliance  | Heavy duty mobile rated design                                      |
| Safety guards for all electrical connections    | <ul> <li>Hard wire with aluminum gland or cam lock inlet</li> </ul> |
| Lockable latches standard                       | Bilingual decal package ready for all markets                       |
| All alumium enclosure construction and design   | <ul> <li>All alumium enclosure construction and design</li> </ul>   |
| Lockable latches standard                       | Bilingual decal package ready for all markets                       |