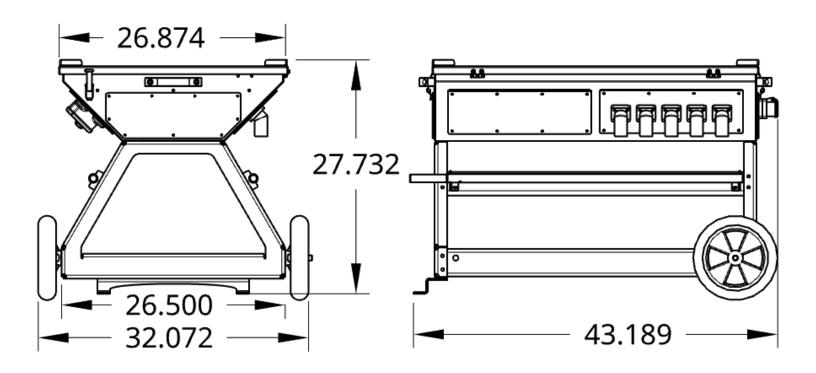

|
| Gland Type                  | Eco Power Equipment Standard Gland                                      |
| Main Breaker SCCR Rating    | 100 kA @ 240 VAC                                                        |
| Length [INCHES]             | 38.6 in                                                                 |
| Width [INCHES]              | 38.6 in                                                                 |
| Height [INCHES]             | 27.75                                                                   |
| Weight [LBS]                | ~98 lbs pending configuration                                           |
| Compliance / Approvals      | SPE-1000, UL67, CSAC22.2, UL1640 Compliant Design, UL 489, CE Compliant |

## **DIMENSIONS**





### **BASE WIRING DIAGRAM**



©2023 Eco Power Equipment Ltd. All rights reserved. All specifications are subject to change without notice